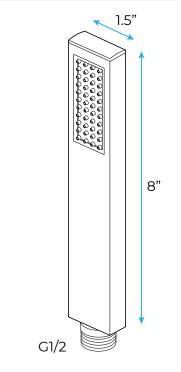

le, Mist

Shower Panel / Hose Material: 304 Stainless Steel

Showerheads Install: Embedded Ceiling Mounted

Concealed Mixer Install: Wall-Mounted

Shower Accessories Material: Brass

LED Light: Need to Connect Power

Shower Hose Length: 1.5M

Power: 100V~240V Alternating Current (AC)

LED Colors: 7 Colors

Water Flow: 16L/min~28L/min

Music: Need Bluetooth

### **Touch Panel Control**





MANUAL MODE

M Auto mode setting



**AUTO MODE** Total 11 Auto mode

Set the speed of color change, fast/slow





Product shown is only for installation display purpose



All dimensions and specifications are nominal and may vary. Use actual products for accuracy in critical situations.



# Fontana Showers®

### **Shower Mixer**





All Function can be used at the same time.



### **Hand Shower**



Flow Rate: 2.0 GPM / 7.6 LPM

### **Shower Mixer Connections**