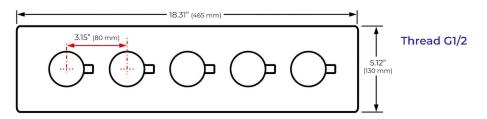

700 mm)



15"  $(380 \, mm)$ 

Shower Head Functions: Rainfall, Bubble, Mist

Shower Panel / Hose Material: 304 Stainless Steel

Showerheads Install: Embedded Ceiling Mounted

Concealed Mixer Install: Wall-Mounted

Shower Accessories Material: Brass

LED Light: Need to Connect Power

Shower Hose Length: 1.5M

Power: 100V~240V Alternating Current (AC)

LED Colors: 7 Colors

Water Flow: 16L/min~28L/min

Music: Need Bluetooth

### **Touch Panel Control**





MANUAL MODE

M Auto mode setting



**AUTO MODE** Total 11 Auto mode

Set the speed of color change, fast/slow





Product shown is only for installation display purpose



All dimensions and specifications are nominal and may vary. Use actual products for accuracy in critical situations.



# Fontana Showers®

### **Shower Mixer**





All Function can be used at the same time.



### **Hand Shower**



Flow Rate: 2.0 GPM / 7.6 LPM

### **Shower Mixer Connections**