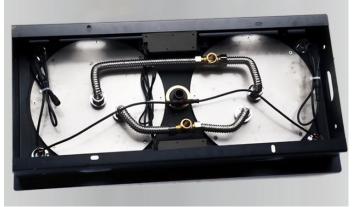

## BRUSHED NICKEL THERMOSTATIC RECESSED CEILING MOUNT RAINFALL LED SHOWER SYSTEM WITH HANDHELD SHOWER **SPECIFICATIONS**



### **Shower Head**

27.56" (700 mm)



15"  $(380 \, mm)$ 

Shower Head Functions: Rainfall, Bubble, Mist

Shower Panel / Hose Material: 304 Stainless Steel

Showerheads Install: Embedded Ceiling Mounted

Concealed Mixer Install: Wall-Mounted

Shower Accessories Material: Brass

LED Light: Need to Connect Power

Shower Hose Length: 1.5M

Power: 100V~240V Alternating Current (AC)

LED Colors: 7 Colors

Water Flow: 16L/min~28L/min

Music: Need Bluetooth

### **Touch Panel Control**





MANUAL MODE

M Auto mode setting



**AUTO MODE** Total 11 Auto mode

Set the speed of color change, fast/slow





Product shown is only for installation display purpose



All dimensions and specifications are nominal and may vary. Use actual products for accuracy in critical situations.



# Fontana Showers®

### **Shower Mixer**





All Function can be used at the same time.



### **Hand Shower**



Flow Rate: 2.0 GPM / 7.6 LPM

### **Shower Mixer Connections**