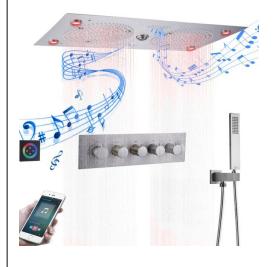

### **Shower Head**

27.56" (700 mm)

15"  $(380 \, mm)$ 

Shower Head Functions: Rainfall, Bubble, Mist

Shower Panel / Hose Material: 304 Stainless Steel

Showerheads Install: Embedded Ceiling Mounted

Concealed Mixer Install: Wall-Mounted

Shower Accessories Material: Brass

LED Light: Need to Connect Power

Shower Hose Length: 1.5M

Power: 100V~240V Alternating Current (AC)

LED Colors: 7 Colors

Water Flow: 16L/min~28L/min

Music: Need Bluetooth