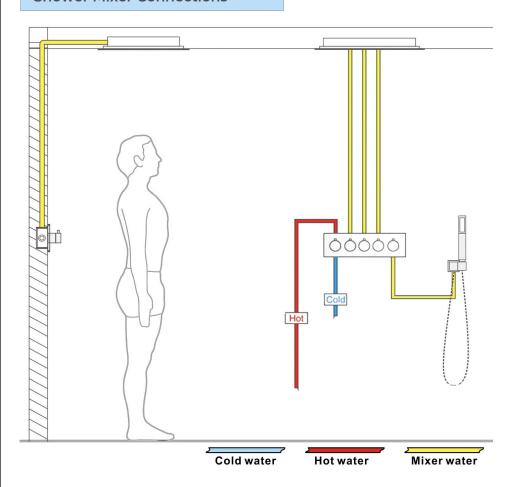

rheads Install: Embedded Ceiling Mounted

Concealed Mixer Install: Wall-Mounted

Shower Accessories Material: Brass

LED Light: Need to Connect Power

Shower Hose Length: 1.5M

Power: 100V~240V Alternating Current (AC)

LED Colors: 7 Colors

Water Flow: 16L/min~28L/min

Music: Need Bluetooth

### **Touch Panel Control**





MANUAL MODE

M Auto mode setting



**AUTO MODE** Total 11 Auto mode

Set the speed of color change, fast/slow





Product shown is only for installation display purpose



All dimensions and specifications are nominal and may vary. Use actual products for accuracy in critical situations.



# Fontana Showers®

### **Shower Mixer**





All Function can be used at the same time.



### **Hand Shower**



Flow Rate: 2.0 GPM / 7.6 LPM

### **Shower Mixer Connections**