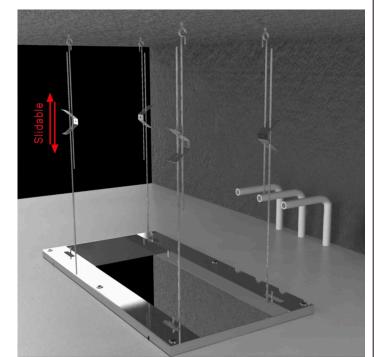

### **Shower Head**

27.56" (700 mm)

15"  $(380 \, mm)$ 

Shower Head Functions: Rainfall, Bubble, Mist

Shower Panel / Hose Material: 304 Stainless Steel

Showerheads Install: Embedded Ceiling Mounted

Concealed Mixer Install: Wall-Mounted

## BRUSHED NICKEL THERMOSTATIC RECESSED CEILING MOUNT RAINFALL LED SHOWER SYSTEM WITH HANDHELD SHOWER **SPECIFICATIONS**