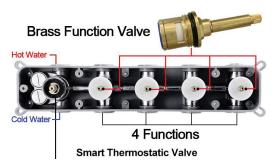

nctions: Rainfall, Bubble, Mist

Shower Panel / Hose Material: 304 Stainless Steel

Showerheads Install: Embedded Ceiling Mounted

Concealed Mixer Install: Wall-Mounted

Shower Accessories Material: Brass

LED Light: Need to Connect Power

Shower Hose Length: 1.5M

Power: 100V~240V Alternating Current (AC)

LED Colors: 7 Colors

Water Flow: 16L/min~28L/min

Music: Need Bluetooth

### **Touch Panel Control**





MANUAL MODE

M Auto mode setting



**AUTO MODE** Total 11 Auto mode

Set the speed of color change, fast/slow





Product shown is only for installation display purpose



All dimensions and specifications are nominal and may vary. Use actual products for accuracy in critical situations.



# Fontana Showers®

### **Shower Mixer**





All Function can be used at the same time.



### **Hand Shower**



Flow Rate: 2.0 GPM / 7.6 LPM

### **Shower Mixer Connections**