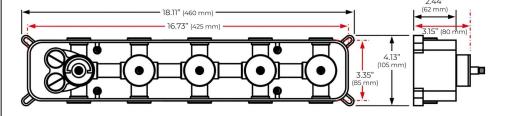

(700 mm)



15"  $(380 \, mm)$ 

Shower Head Functions: Rainfall, Bubble, Mist

Shower Panel / Hose Material: 304 Stainless Steel

Showerheads Install: Embedded Ceiling Mounted

Concealed Mixer Install: Wall-Mounted

Shower Accessories Material: Brass

LED Light: Need to Connect Power

Shower Hose Length: 1.5M

Power: 100V~240V Alternating Current (AC)

LED Colors: 7 Colors

Water Flow: 16L/min~28L/min

Music: Need Bluetooth

### **Touch Panel Control**





MANUAL MODE

M Auto mode setting



**AUTO MODE** Total 11 Auto mode

Set the speed of color change, fast/slow





Product shown is only for installation display purpose



All dimensions and specifications are nominal and may vary. Use actual products for accuracy in critical situations.



# Fontana Showers®

### **Shower Mixer**





All Function can be used at the same time.



### **Hand Shower**



Flow Rate: 2.0 GPM / 7.6 LPM

### **Shower Mixer Connections**