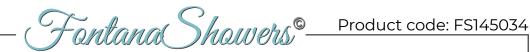

### **Shower Head**

27.56" (700 mm)

15"  $(380 \, mm)$ 

Shower Head Functions: Rainfall, Bubble, Mist

Shower Panel / Hose Material: 304 Stainless Steel

Showerheads Install: Embedded Ceiling Mounted

Concealed Mixer Install: Wall-Mounted

Shower Accessories Material: Brass

LED Light: Need to Connect Power

Shower Hose Length: 1.5M

Power: 100V~240V Alternating Current (AC)

LED Colors: 7 Colors

Water Flow: 16L/min~28L/min

Music: Need Bluetooth

### **Touch Panel Control**

MANUAL MODE

M Auto mode setting

**AUTO MODE** Total 11 Auto mode

Set the speed of color change, fast/slow

Product shown is only for installation display purpose

All dimensions and specifications are nominal and may vary. Use actual products for accuracy in critical situations.

### **Shower Mixer**

All Function can be used at the same time.

### **Hand Shower**

Flow Rate: 2.0 GPM / 7.6 LPM