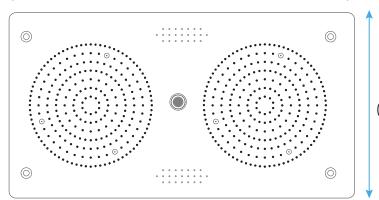

### **Touch Panel Control**

MANUAL MODE

M Auto mode setting

**AUTO MODE** Total 11 Auto mode

Set the speed of color change, fast/slow

Product shown is only for installation display purpose

All dimensions and specifications are nominal and may vary. Use actual products for accuracy in critical situations.